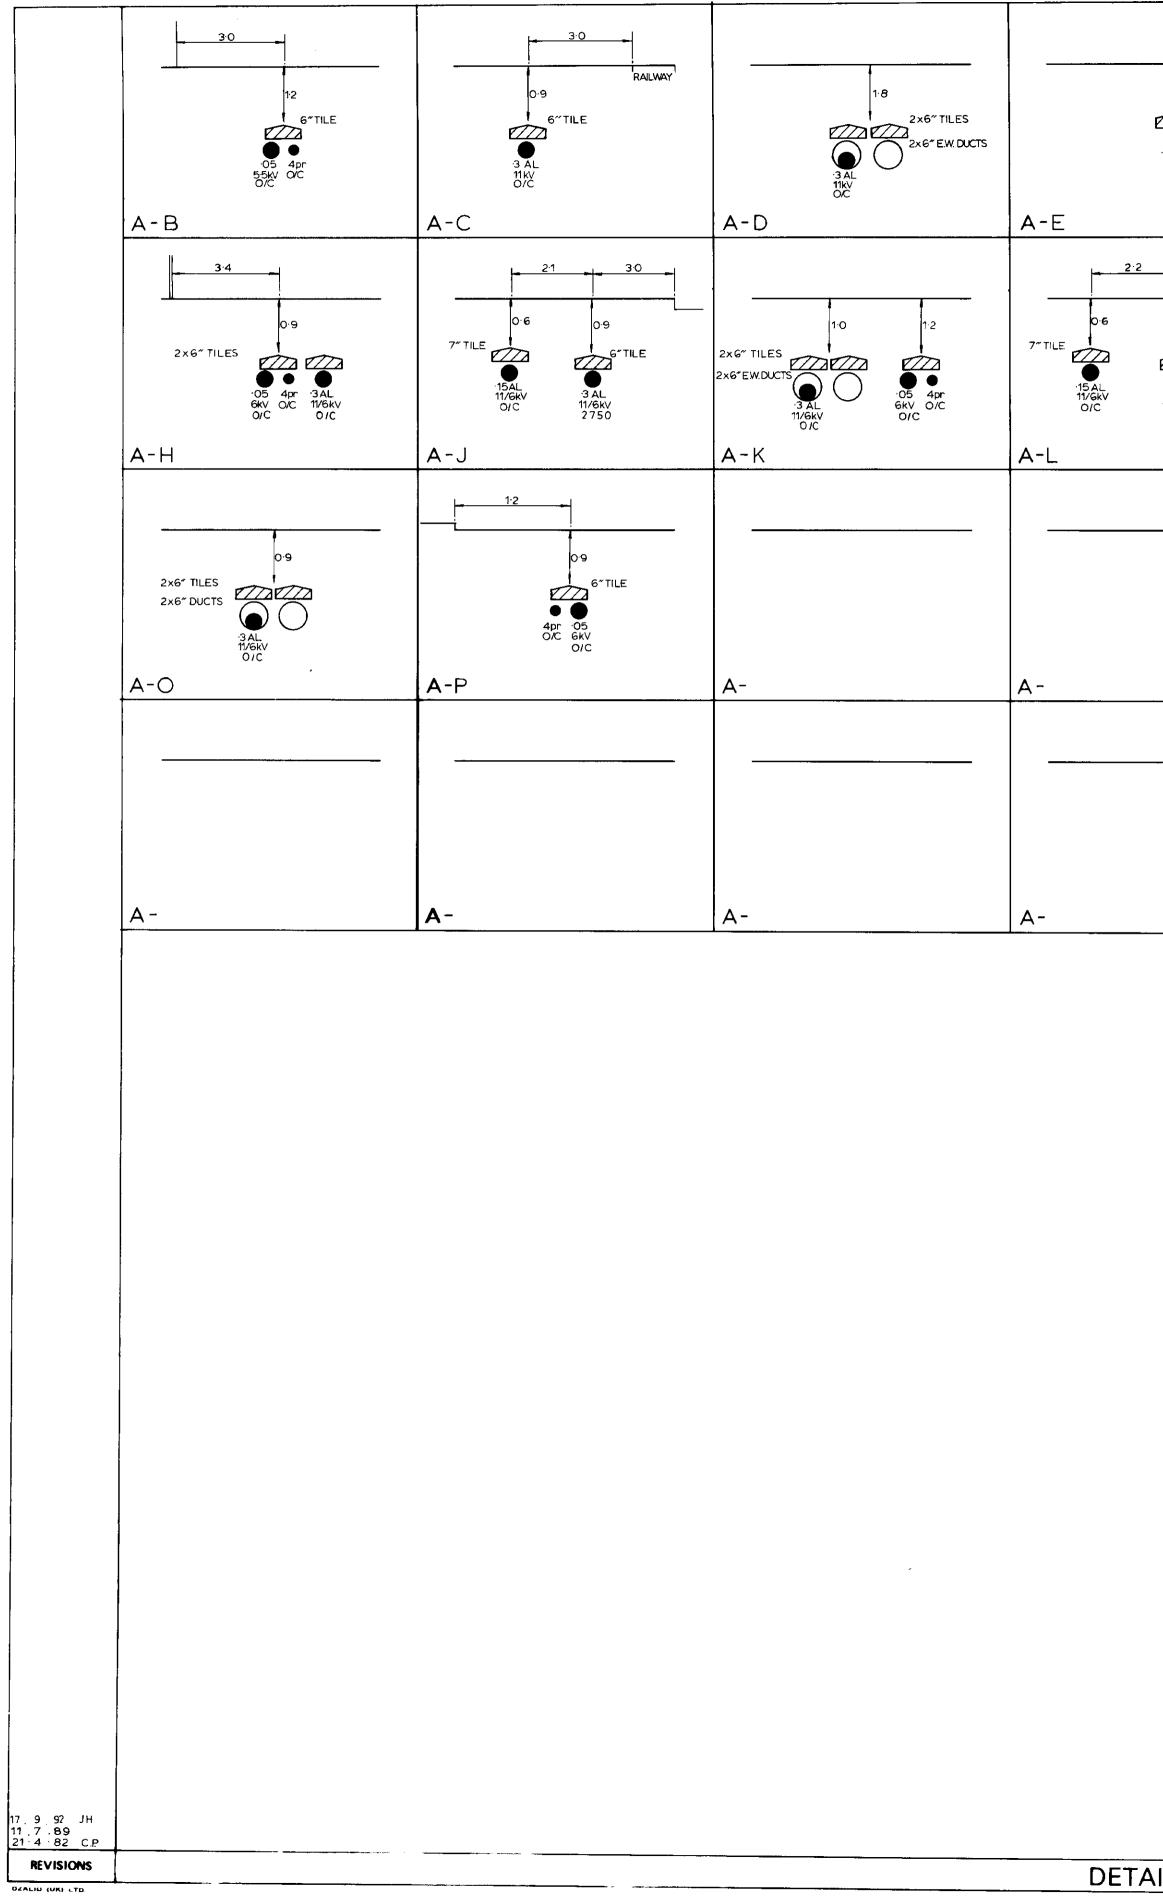

| ·                                              |                                                                                      | METRIC                                                                                |
|------------------------------------------------|--------------------------------------------------------------------------------------|---------------------------------------------------------------------------------------|
| 0.6<br>G"TILE<br>•3 AL<br>11kV<br>O/C          | 0.7<br>O.7<br>2×6" DUCTS<br>70AL 4pr O6-5c<br>11kV OC O/C<br>CONSUMERS CABLES<br>A-F | 0.5<br>2x6"TILES<br>70AL 4pr -06-5c<br>11kv 0/c 0/c<br>0/c<br>CONSUMERS CABLES<br>A-G |
| 3.6<br>0.9<br>6" TILE<br>3AL<br>11/6kV<br>2750 | 2×6"TILES<br>-3 AL<br>1/2<br>-3 AL<br>1/6kV<br>2750<br>A - M                         | 0.8<br>2.2<br>1.7<br>0.6<br>0.6<br>0.6<br>0.6<br>0.6<br>0.6<br>0.6<br>0.6             |
|                                                |                                                                                      |                                                                                       |
|                                                | A                                                                                    | A -                                                                                   |
|                                                | A -                                                                                  |                                                                                       |
|                                                |                                                                                      |                                                                                       |
|                                                |                                                                                      |                                                                                       |
|                                                |                                                                                      |                                                                                       |
| IL SHEET                                       |                                                                                      | NZ 314628<br>8358L/6309                                                               |