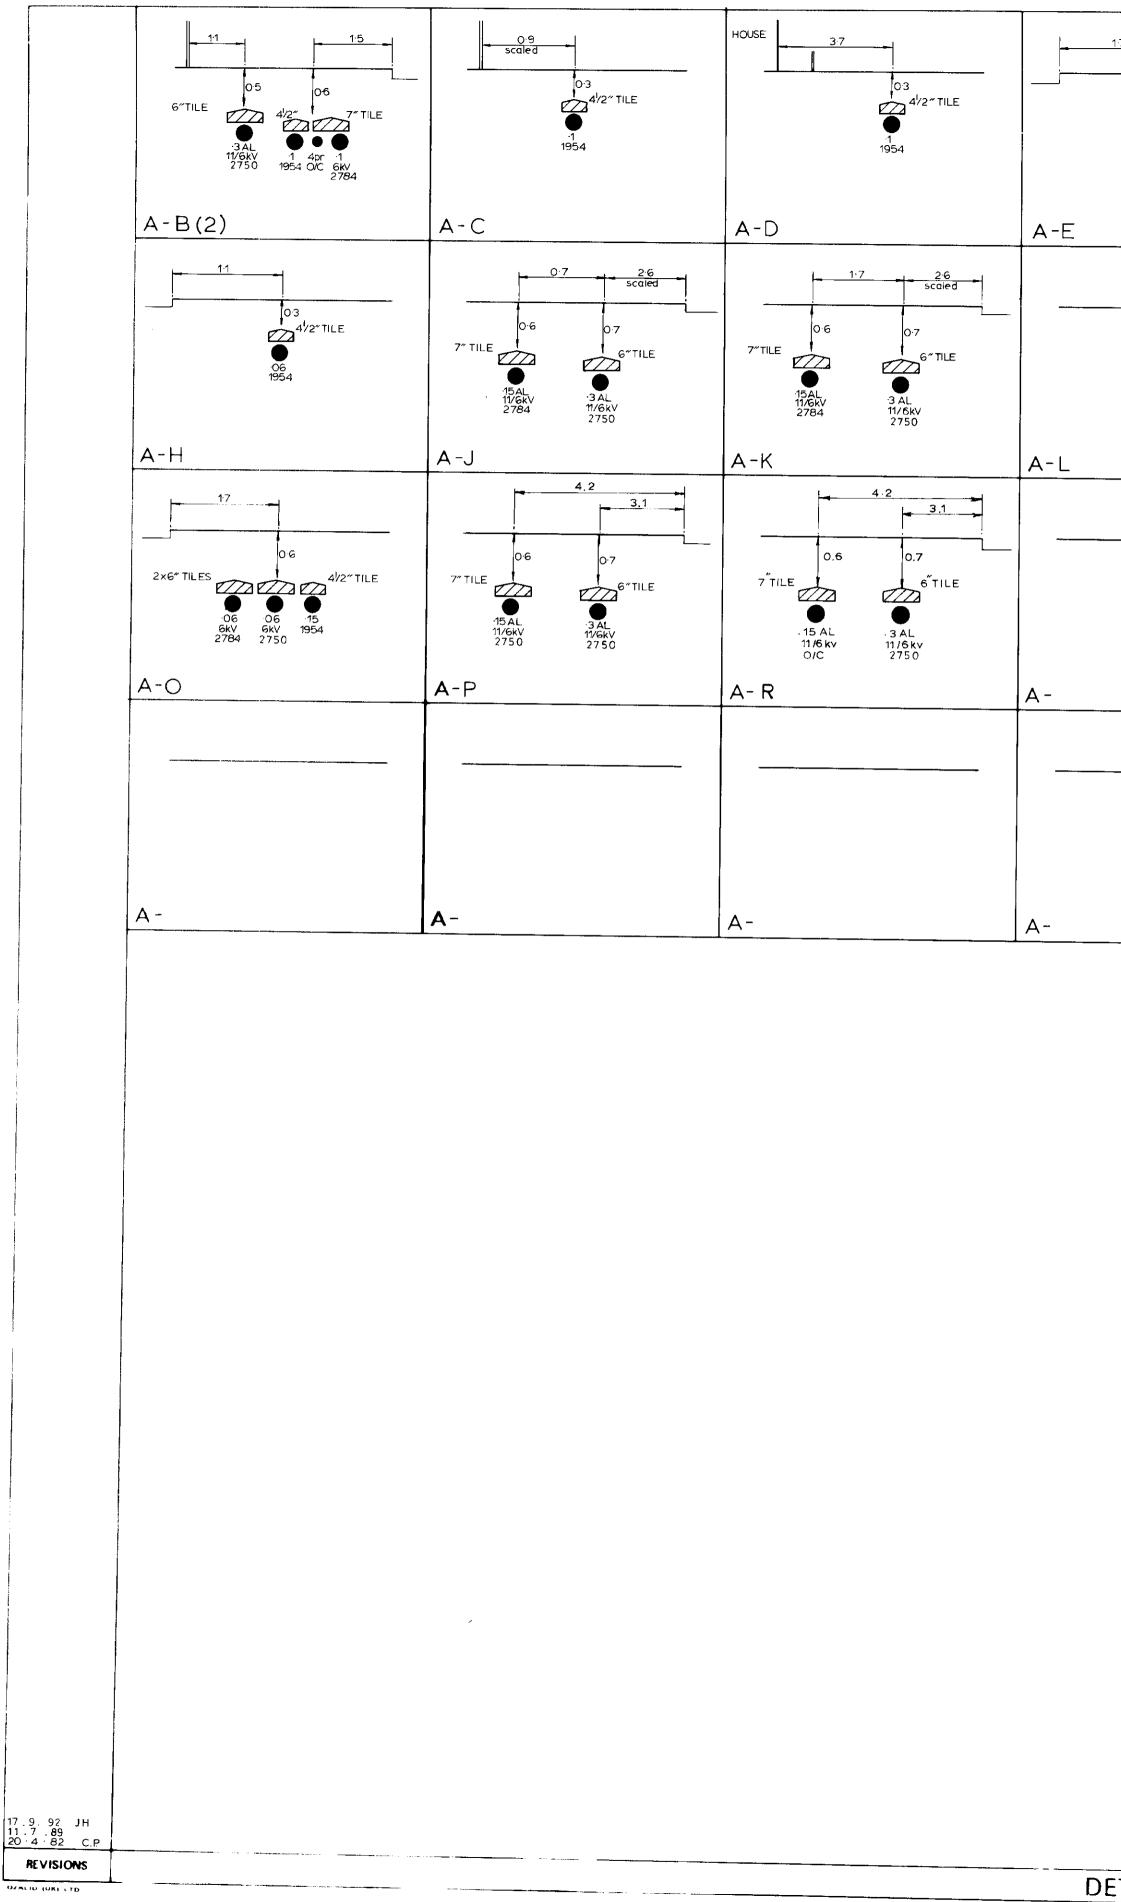

FOOTNOTE: WARNING IT IS ESSENTIAL THAT YOU CONTACT NATIONAL NETWORK HANDLING CENTRE BY EMAIL nnhc@openreach.co.uk BEFORE PROCEEDING WITH ANY WORK IN THE HATCHED AREA

|                                                                                         |                                                                              | METRIC                                                             |
|-----------------------------------------------------------------------------------------|------------------------------------------------------------------------------|--------------------------------------------------------------------|
| 7<br>0-3<br>4 <sup>1</sup> /2″ TILE<br>06<br>1954                                       | 1.7<br>0.3<br>1.7<br>0.3<br>4/2" TILE<br>1954                                | 0.3<br>0.3<br>4 <sup>1</sup> /2" TILE<br>0.3<br>1954               |
| <del>w</del>                                                                            | A-F                                                                          | A-G                                                                |
| 0.6<br>2×6″ TILES<br>0.6<br>0.6<br>0.6<br>0.6<br>0.6<br>0.6<br>0.6<br>0.6<br>0.6<br>0.6 | 0.6<br>2×6"TILES<br>06<br>06<br>06<br>06<br>06<br>06<br>06<br>06<br>06<br>06 | 2×6″ DUCTS<br>-OG<br>-OG<br>-OG<br>-OG<br>-OG<br>-OG<br>-OG<br>-OG |
|                                                                                         | A-M                                                                          | A-N                                                                |
|                                                                                         | Α-                                                                           | A -                                                                |
|                                                                                         |                                                                              |                                                                    |
|                                                                                         | A -                                                                          |                                                                    |
|                                                                                         |                                                                              |                                                                    |
|                                                                                         | 1                                                                            |                                                                    |
|                                                                                         |                                                                              |                                                                    |
|                                                                                         |                                                                              |                                                                    |
|                                                                                         |                                                                              |                                                                    |
|                                                                                         |                                                                              |                                                                    |
| TAIL SHEET                                                                              |                                                                              | NZ 312628                                                          |