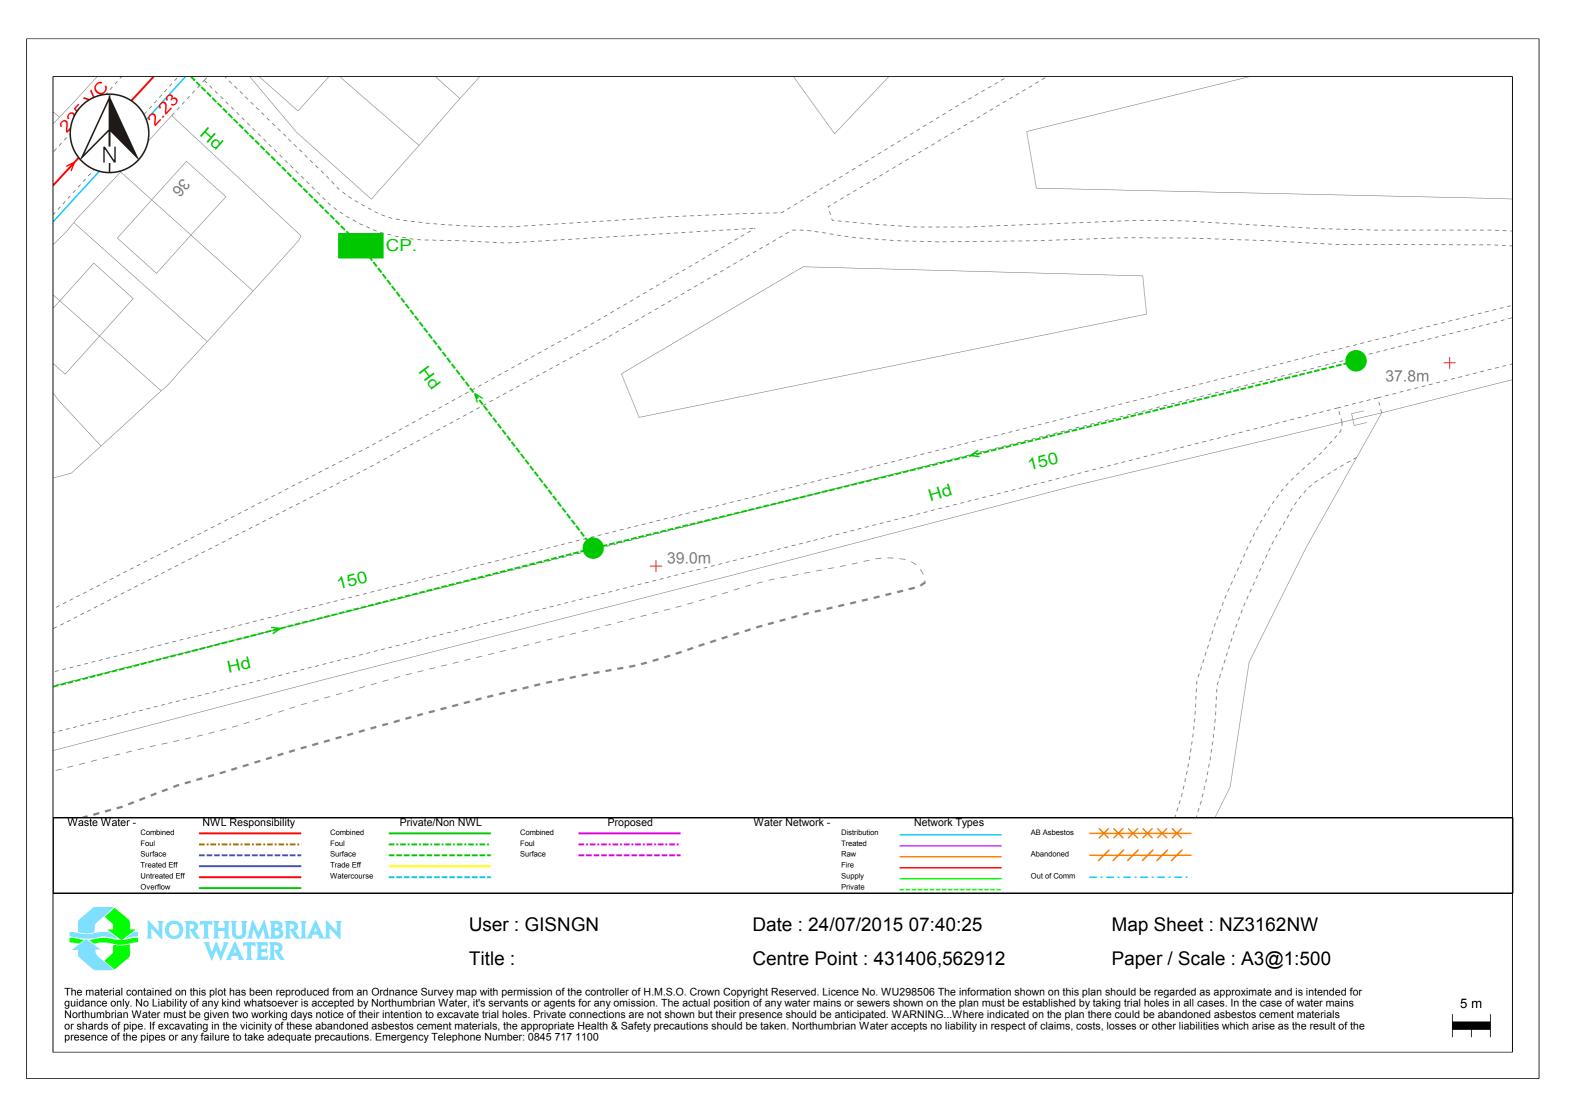

\* The WORK TYPE BUFFER is a distance added to your search area based on the Work type you have chosen

Contains Ordnance Survey data © Crown copyright and database right 2012