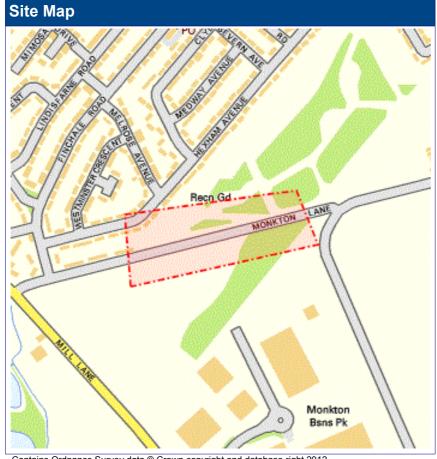

\* The WORK TYPE BUFFER is a distance added to your search area based on the Work type you have chosen

Contains Ordnance Survey data © Crown copyright and database right 2012